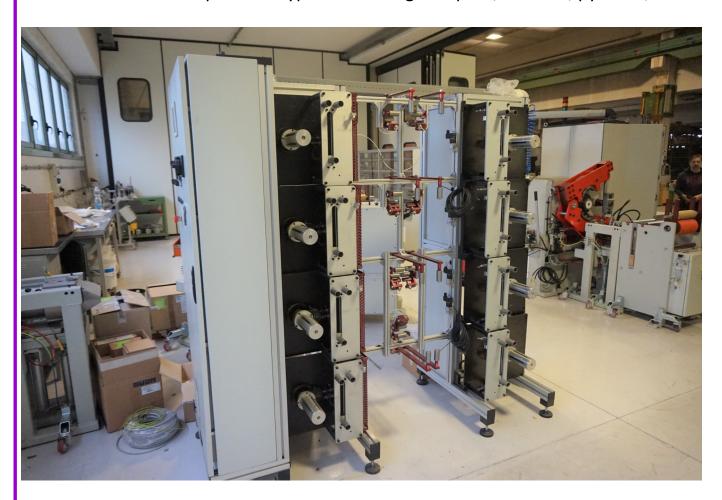

## **ProPApp** New PTFE Production Process for High Value Applications TAKE UP FOR TAPES—8 POSITION

The take up is composed by a vertical modular structure that is housing 8 winding positions, each one with speed, tension and winding lay length individually adjustable.

## Main features:

Cops dimension: 100x100mmx 220mm.

Max speed 30 mt/min.

N. 8 AC Motor 1 kW each for winding.

N. 8 AC Motor 0.25 each for traverse.

Traverse with 4 recipes for 4 types of winding: flat pack, traverse, pyramid, solid.